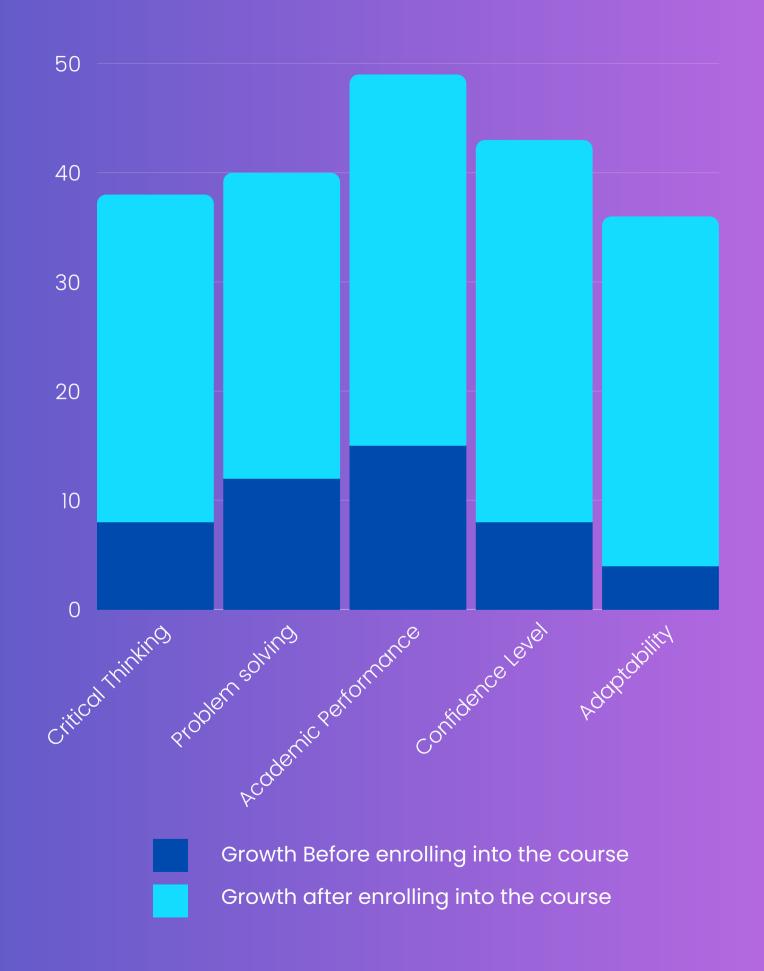

#### Impact of Foundation Course on Student Development

In a striking demonstration of educational advancement, recent data showcases the remarkable effects of Foundation Course on young learners. A comparative analysis, visually represented through this bar graph, underscores the significant enhancements in students' skills and performance metrics before and after enrolling in the course.

### Before the Foundation Course

- \* Problem Solving: Struggling with complex questions.
- E Academic Performance: Inconsistent outcomes.
- Confidence: Hesitation in engagement and expression.
- Adaptability: Challenges in adapting to new learning settings

### After the Foundation Course

- Critical Thinking: Advanced logic and analysis.
- Problem Solving: Effortless mastery of challenges.
- Y Academic Performance: Higher grades, passion for learning.
- Confidence: Boldness in participation and leadership.
- Adaptability: Excelling in change and new challenges.